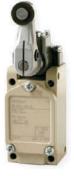

LIMIT SWITCH

COOLING FAN

- WEATHER PROOF JUNCTION BOX
- ABS JUNCTION BOX
- PROXIMITY SENSOR
- FLEXIBLE PIPE/ STEEL WIRE

- ROTARY SWITCH
- CABLE TROLLEY
- TAFELONE TAPE
- HEAT SHRINKABLE SLEEVE