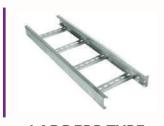

## CABLE TRAY

One place of all electrical items...

**PERFORATED** 

**LADDERR TYPE** 

HOT DEEP CABLE TRAY | NUT BOLT WASHER BULLET FASTNER | THREADED ROD